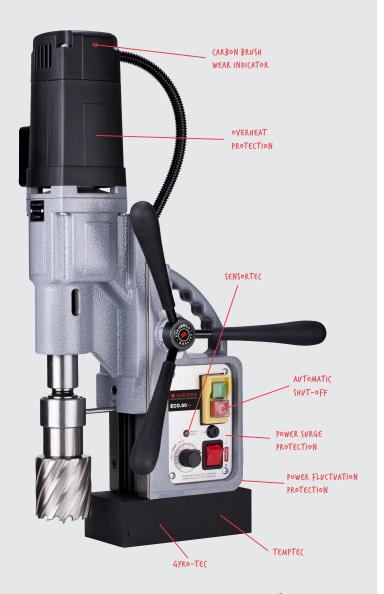

#### **Features**

Adjustable speed

Overheat protection

Power surge protection

Power fluctuation protection

Gyro-Tec

Automatic shut-off

Oil lubricated gearbox

Carbon brush wear indicator

Euroboor makes every effort to meet quality and integrity requirements. That is why we as an organization are proud of the recognition of some leading organizations worldwide: