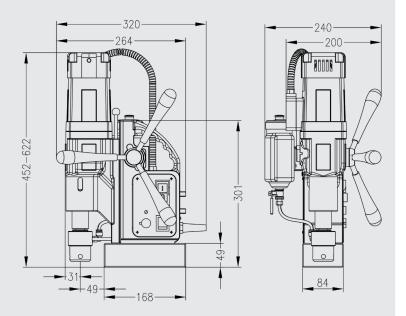

### **Technical data**

|                        | Metric                   | Imperial                   |  |
|------------------------|--------------------------|----------------------------|--|
| Annular cutting        | Ø 12 - 60 mm             | Ø 1/2" - 2 3/8"            |  |
| Twist drilling         | Ø 1 - 23 mm              | Ø 1/16" - 15/16"           |  |
| Countersinking         | Ø 10 - 65 mm             | Ø 3/8" - 2 9/16"           |  |
|                        |                          |                            |  |
| Length                 | 320 mm                   | 12 5/8"                    |  |
| Width                  | 200 mm                   | 7 7/8"                     |  |
| Height max.            | 452 - 622 mm             | 17 13/16" - 24 1/2"        |  |
|                        |                          |                            |  |
| Stroke                 | 170 mm                   | 6 11/16"                   |  |
| Weight*                | 12.9 kg                  | 28.4 lbs                   |  |
| Magnet (I x w x h)     | 168 x 84 x 49 mm         | 6 5/8" x 3 5/16" x 1 5/16" |  |
| Magnetic force         | 1,850 kg                 | 4,080 lbs                  |  |
| Motor power            | 1,600 W                  | 14.5 A                     |  |
| Total power            | 1,700 W                  | 15.4 A                     |  |
| Speed                  | (I) 60 - 275 rpm         |                            |  |
| (no load)              | (II) 1                   | 00 - 500 rpm               |  |
| Speed                  | (I) 60 - 275 rpm         |                            |  |
| (load 1,600 W, 14.5 A) | (II) 1                   | 00 - 500 rpm               |  |
| Spindle (Weldon)       | MT3 19.05 mm             | MT3 3/4"                   |  |
| Voltage                | 110 -                    | 110 - 120 V / 60 Hz        |  |
|                        | 220 - 240 V / 50 - 60 Hz |                            |  |
|                        |                          |                            |  |

<sup>\*</sup> Without power cord and handles