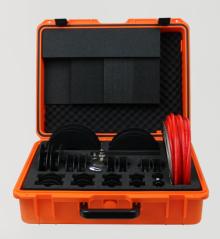

**Towing Bracket:** This integral part of the Dual Seal Purge unit allows for easy connection of a towing wire, simplifying the positioning and removal of the unit after welding and purging.

**Flex Spacer:** Available in 120mm, 150mm, and 200mm sizes, the flex spacer connects two Dual Seal discs to form a single purging unit. It's pull-tested to 50kg, rugged, and flexible, allowing for easy navigation through straight pipe sections and bends.

# **Set contents**

|          | Description                                  | <b>25-100mm set</b> <i>Qty</i> | <b>25-165mm set</b> <i>Qty</i> | <b>25-215mm set</b> <i>Qty</i> |
|----------|----------------------------------------------|--------------------------------|--------------------------------|--------------------------------|
| WELC2063 | Cougartron transport case - Medium           | 1                              | . ,                            | **)                            |
| WELC2064 | Cougartron transport case - Large            |                                | 1                              | 2                              |
| CP2013   | Foam insert for Dual Seal Set 25-100mm       | 1                              | 7//                            |                                |
| CP2014   | Foam insert for Dual Seal Set 25-165mm       |                                | 1                              | 1                              |
| CP2042   | Foam insert for Dual Seal Set 25-215mm       |                                |                                | 1                              |
| CP2023   | Gas tube reinforced Ø5.5/8mm - 10m           | 1                              | 1                              | 1                              |
| CP2041   | Towing wire with 30mm loops, stainless - 10m | 1                              | 1                              | 1                              |
| CP2043   | Quick-connect coupling - male                | 1                              | 1                              | 1                              |
| CP2044   | Quick-connect coupling - female              | 1                              | 1                              | 1                              |
| CP2045   | Gas damper                                   | 1                              | 1                              | 1                              |
| CP2046   | Quicklink carabiner - 40mm                   | 1                              | 1                              | 1                              |
| CP2047   | Hose clip                                    | 1                              | 1                              | 1                              |
| CP2048   | Towing bracket                               | 1                              | 1                              | 1                              |
| CP2018   | Flex Spacer - 200mm                          | 1                              | 1                              | 1                              |
| CP2024   | Dual Seal Purge Disc 25-31mm                 | 2                              | 2                              | 2                              |
| CP2025   | Dual Seal Purge Disc 32-40mm                 | 2                              | 2                              | 2                              |
| CP2026   | Dual Seal Purge Disc 41-50mm                 | 2                              | 2                              | 2                              |
| CP2027   | Dual Seal Purge Disc 52-61mm                 | 2                              | 2                              | 2                              |
| CP2028   | Dual Seal Purge Disc 62-74mm                 | 2                              | 2                              | 2                              |
| CP2029   | Dual Seal Purge Disc 75-86mm                 | 2                              | 2                              | 2                              |
| CP2030   | Dual Seal Purge Disc 85-100mm                | 2                              | 2                              | 2                              |
| CP2031   | Dual Seal Purge Disc 100-110mm               |                                | 2                              | 2                              |
| CP2032   | Dual Seal Purge Disc 120-135mm               |                                | 2                              | 2                              |
| CP2033   | Dual Seal Purge Disc 140-155mm               |                                | 2                              | 2                              |
| CP2034   | Dual Seal Purge Disc 150-165mm               |                                | 2                              | 2                              |
| CP2035   | Dual Seal Purge Disc 180-200mm               |                                |                                | 2                              |
| CP2036   | Dual Seal Purge Disc 195-215mm               |                                |                                | 2                              |