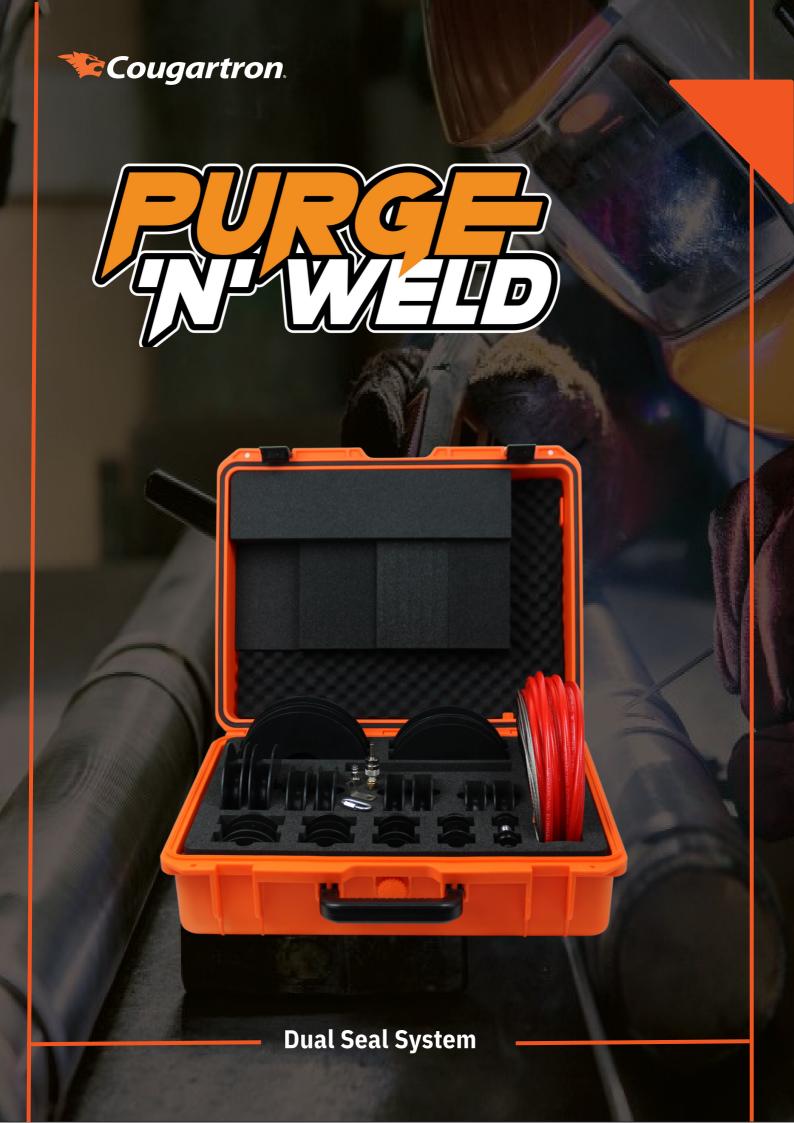

# **Dual Seal System**

Introducing the Cougartron Dual Seal System: The Ultimate Solution for Stainless Steel Pipe Purging. Are you in the business of welding stainless steel pipes and tubes? Looking for a solution to streamline your purging process while maximizing productivity? Look no further than the Cougartron Dual Seal System, meticulously designed in collaboration with welders to bring you a unique welding experience.

# **Set contents**

|          | Description                                  | <b>25-100mm set</b> <i>Qty</i> | <b>25-165mm set</b> <i>Qty</i> | <b>25-215mm set</b> <i>Qty</i> |
|----------|----------------------------------------------|--------------------------------|--------------------------------|--------------------------------|
| WELC2063 | Cougartron transport case - Medium           | 1                              | . ,                            | **)                            |
| WELC2064 | Cougartron transport case - Large            |                                | 1                              | 2                              |
| CP2013   | Foam insert for Dual Seal Set 25-100mm       | 1                              | 7//                            |                                |
| CP2014   | Foam insert for Dual Seal Set 25-165mm       |                                | 1                              | 1                              |
| CP2042   | Foam insert for Dual Seal Set 25-215mm       |                                |                                | 1                              |
| CP2023   | Gas tube reinforced Ø5.5/8mm - 10m           | 1                              | 1                              | 1                              |
| CP2041   | Towing wire with 30mm loops, stainless - 10m | 1                              | 1                              | 1                              |
| CP2043   | Quick-connect coupling - male                | 1                              | 1                              | 1                              |
| CP2044   | Quick-connect coupling - female              | 1                              | 1                              | 1                              |
| CP2045   | Gas damper                                   | 1                              | 1                              | 1                              |
| CP2046   | Quicklink carabiner - 40mm                   | 1                              | 1                              | 1                              |
| CP2047   | Hose clip                                    | 1                              | 1                              | 1                              |
| CP2048   | Towing bracket                               | 1                              | 1                              | 1                              |
| CP2018   | Flex Spacer - 200mm                          | 1                              | 1                              | 1                              |
| CP2024   | Dual Seal Purge Disc 25-31mm                 | 2                              | 2                              | 2                              |
| CP2025   | Dual Seal Purge Disc 32-40mm                 | 2                              | 2                              | 2                              |
| CP2026   | Dual Seal Purge Disc 41-50mm                 | 2                              | 2                              | 2                              |
| CP2027   | Dual Seal Purge Disc 52-61mm                 | 2                              | 2                              | 2                              |
| CP2028   | Dual Seal Purge Disc 62-74mm                 | 2                              | 2                              | 2                              |
| CP2029   | Dual Seal Purge Disc 75-86mm                 | 2                              | 2                              | 2                              |
| CP2030   | Dual Seal Purge Disc 85-100mm                | 2                              | 2                              | 2                              |
| CP2031   | Dual Seal Purge Disc 100-110mm               |                                | 2                              | 2                              |
| CP2032   | Dual Seal Purge Disc 120-135mm               |                                | 2                              | 2                              |
| CP2033   | Dual Seal Purge Disc 140-155mm               |                                | 2                              | 2                              |
| CP2034   | Dual Seal Purge Disc 150-165mm               |                                | 2                              | 2                              |
| CP2035   | Dual Seal Purge Disc 180-200mm               |                                |                                | 2                              |
| CP2036   | Dual Seal Purge Disc 195-215mm               |                                |                                | 2                              |

### **Images**

25-165mm set

Dual Seal Purge Disc 62-74mm CP2028

Dual Seal Purge Disc 75-86mm CP2029

CP2030

Dual Seal Purge Disc 87-100mm Dual Seal Purge Disc 101-110mm CP2031

Dual Seal Purge Disc 120-135mm Dual Seal Purge Disc 140-155mm CP2033