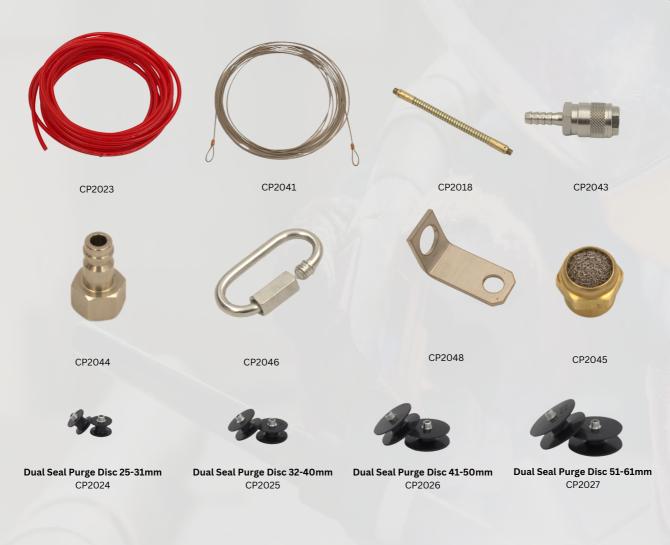

#### **Accessories for Seamless Operation:**

Gas Tube Reinforced: A 10-meter gas tube reinforced for durability, designed for use with the Dual Seal System.

**Towing Wire:** A 10-meter towing wire featuring rugged 30mm loops on each end for easy attachment to a karabiner, facilitating system positioning.

**Quick-Connect Couplings:** Both male and female quick-connect couplings ensure quick and easy connection and disconnection of the purge gas hose.

**Gas Damper:** Designed to regulate the egress of purge gas from the Dual Seal Unit, optimizing the welding process.

**Quicklink Carabiner:** A 40mm Quicklink carabiner for convenient connection of the towing wire to the towing bracket on your Dual Seal Purge unit.

**Hose Clip:** Perfect for connecting quick-connect couplings to the purge gas hose, ensuring secure and reliable operation.

**Towing Bracket:** This integral part of the Dual Seal Purge unit allows for easy connection of a towing wire, simplifying the positioning and removal of the unit after welding and purging.

**Flex Spacer:** Available in 120mm, 150mm, and 200mm sizes, the flex spacer connects two Dual Seal discs to form a single purging unit. It's pull-tested to 50kg, rugged, and flexible, allowing for easy navigation through straight pipe sections and bends.

# **Set contents**

|          | Description                                  | <b>25-100mm set</b> <i>Qty</i> | <b>25-165mm set</b> <i>Qty</i> | <b>25-215mm set</b> <i>Qty</i> |
|----------|----------------------------------------------|--------------------------------|--------------------------------|--------------------------------|
| WELC2063 | Cougartron transport case - Medium           | 1                              | . ,                            | **)                            |
| WELC2064 | Cougartron transport case - Large            |                                | 1                              | 2                              |
| CP2013   | Foam insert for Dual Seal Set 25-100mm       | 1                              | 7//                            |                                |
| CP2014   | Foam insert for Dual Seal Set 25-165mm       |                                | 1                              | 1                              |
| CP2042   | Foam insert for Dual Seal Set 25-215mm       |                                |                                | 1                              |
| CP2023   | Gas tube reinforced Ø5.5/8mm - 10m           | 1                              | 1                              | 1                              |
| CP2041   | Towing wire with 30mm loops, stainless - 10m | 1                              | 1                              | 1                              |
| CP2043   | Quick-connect coupling - male                | 1                              | 1                              | 1                              |
| CP2044   | Quick-connect coupling - female              | 1                              | 1                              | 1                              |
| CP2045   | Gas damper                                   | 1                              | 1                              | 1                              |
| CP2046   | Quicklink carabiner - 40mm                   | 1                              | 1                              | 1                              |
| CP2047   | Hose clip                                    | 1                              | 1                              | 1                              |
| CP2048   | Towing bracket                               | 1                              | 1                              | 1                              |
| CP2018   | Flex Spacer - 200mm                          | 1                              | 1                              | 1                              |
| CP2024   | Dual Seal Purge Disc 25-31mm                 | 2                              | 2                              | 2                              |
| CP2025   | Dual Seal Purge Disc 32-40mm                 | 2                              | 2                              | 2                              |
| CP2026   | Dual Seal Purge Disc 41-50mm                 | 2                              | 2                              | 2                              |
| CP2027   | Dual Seal Purge Disc 52-61mm                 | 2                              | 2                              | 2                              |
| CP2028   | Dual Seal Purge Disc 62-74mm                 | 2                              | 2                              | 2                              |
| CP2029   | Dual Seal Purge Disc 75-86mm                 | 2                              | 2                              | 2                              |
| CP2030   | Dual Seal Purge Disc 85-100mm                | 2                              | 2                              | 2                              |
| CP2031   | Dual Seal Purge Disc 100-110mm               |                                | 2                              | 2                              |
| CP2032   | Dual Seal Purge Disc 120-135mm               |                                | 2                              | 2                              |
| CP2033   | Dual Seal Purge Disc 140-155mm               |                                | 2                              | 2                              |
| CP2034   | Dual Seal Purge Disc 150-165mm               |                                | 2                              | 2                              |
| CP2035   | Dual Seal Purge Disc 180-200mm               |                                |                                | 2                              |
| CP2036   | Dual Seal Purge Disc 195-215mm               |                                |                                | 2                              |